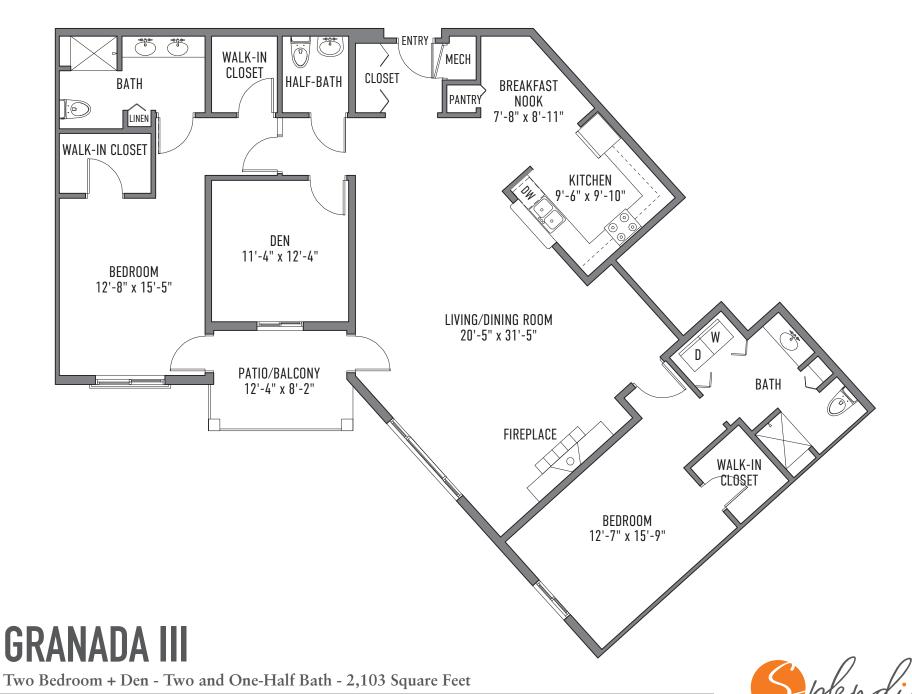

eet







## **BAYONA II**

Two Bedroom - Two Bath - 1,113 Square Feet







**CORDOBA II** 

Two Bedroom - Two Bath - 1,568 Square Feet







## FIRENZE I

Two Bedroom + Den - Two Bath - 1,555 Square Feet

13500 N. Rancho Vistoso Blvd., Tucson, AZ 85755 • (520) 878.2612

Plans and specifications are subject to change without notice. Areas are approximate.

EGUAL HOUSENS DPFORTUNITY 0723KC





## **GRANADA I**

Two Bedroom + Den - Two Bath - 1,807 Square Feet

13500 N. Rancho Vistoso Blvd., Tucson, AZ 85755 • (520) 878.2612

Plans and specifications are subject to change without notice. Areas are approximate.









Plans and specifications are subject to change without notice. Areas are approximate.



## **PORTOFINO II**

Three Bedroom + Den - Three Bath - 2,931 Square Feet









13500 N. Rancho Vistoso Blvd., Tucson, AZ 85755 • (520) 878.2612

Plans and specifications are subject to change without notice. Areas are approximate.