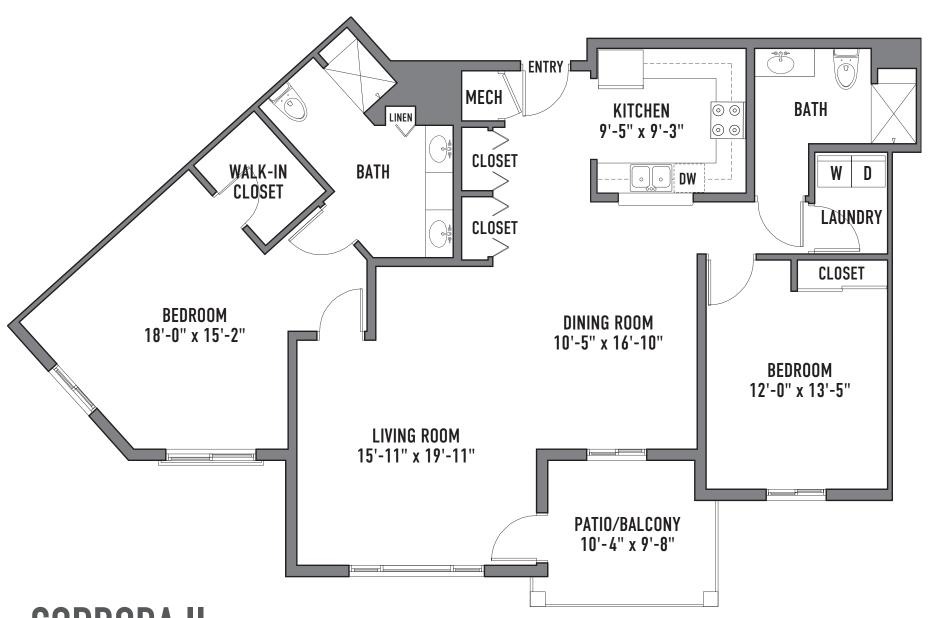

## **BAYONA II**

Two Bedroom - Two Bath - 1,113 Square Feet

**CORDOBA II** 

Two Bedroom - Two Bath - 1,568 Square Feet