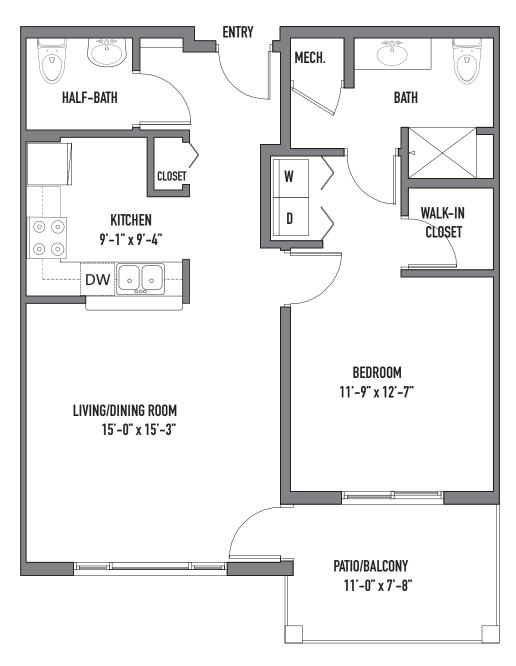

One Bedroom - One and One-Half Bath - 846 Square Feet

One Bedroom - One Bath - 846 Square Feet