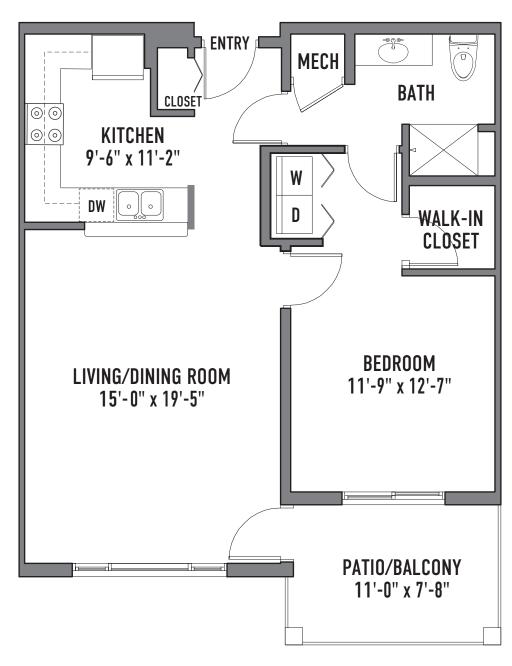

One Bedroom - One and One-Half Bath - 846 Square Feet

One Bedroom - One Bath - 846 Square Feet