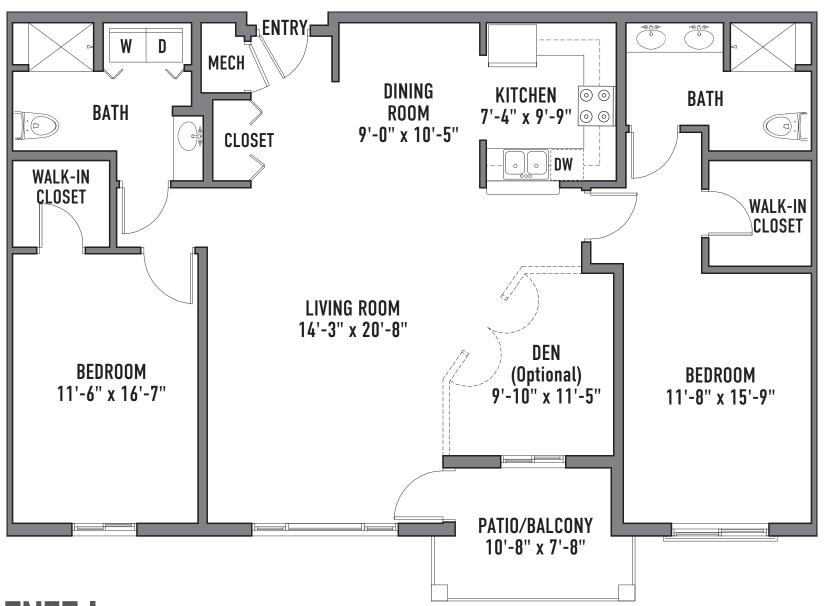

## FIRENZE I

Two Bedroom + Den - Two Bath - 1,555 Square Feet

13500 N. Rancho Vistoso Blvd., Tucson, AZ 85755 • (520) 878.2612

Plans and specifications are subject to change without notice. Areas are approximate.