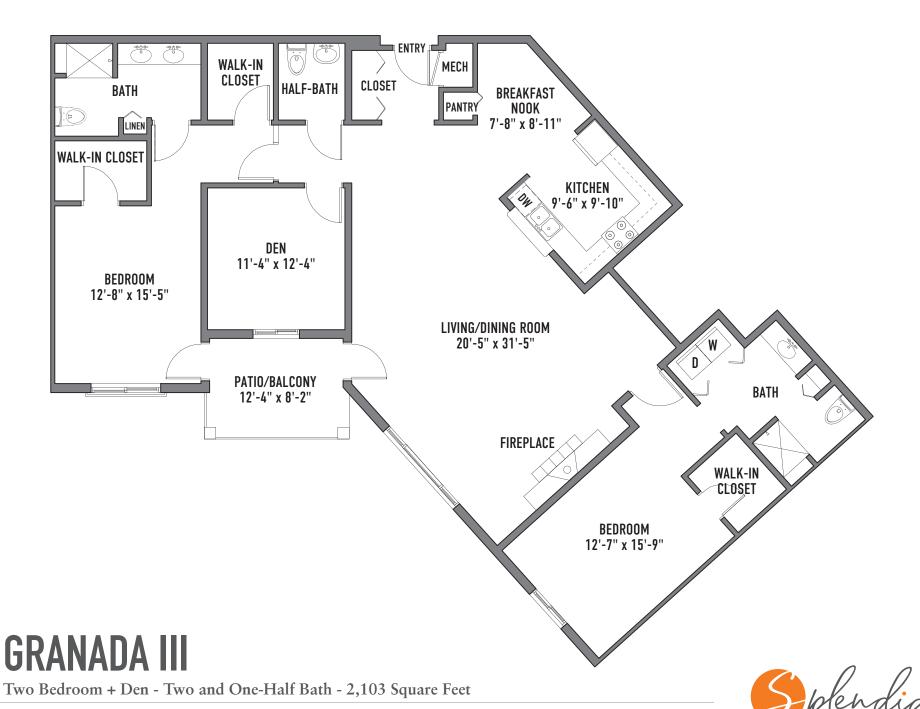

One Bedroom - One and One-Half Bath - 846 Square Feet









One Bedroom - One Bath - 846 Square Feet







## **BAYONA II**

Two Bedroom - Two Bath - 1,113 Square Feet







**CORDOBA II** 

Two Bedroom - Two Bath - 1,568 Square Feet







## FIRENZE I

Two Bedroom + Den - Two Bath - 1,555 Square Feet

13500 N. Rancho Vistoso Blvd., Tucson, AZ 85755 • (520) 878.2612

Plans and specifications are subject to change without notice. Areas are approximate.

EGUAL HOUSENS DPFORTUNITY 0723KC





## **GRANADA I**

Two Bedroom + Den - Two Bath - 1,807 Square Feet

13500 N. Rancho Vistoso Blvd., Tucson, AZ 85755 • (520) 878.2612

Plans and specifications are subject to change without notice. Areas are approximate.









Plans and specifications are subject to change without notice. Areas are approximate.



## **PORTOFINO II**

Three Bedroom + Den - Three Bath - 2,931 Square Feet









13500 N. Rancho Vistoso Blvd., Tucson, AZ 85755 • (520) 878.2612

Plans and specifications are subject to change without notice. Areas are approximate.