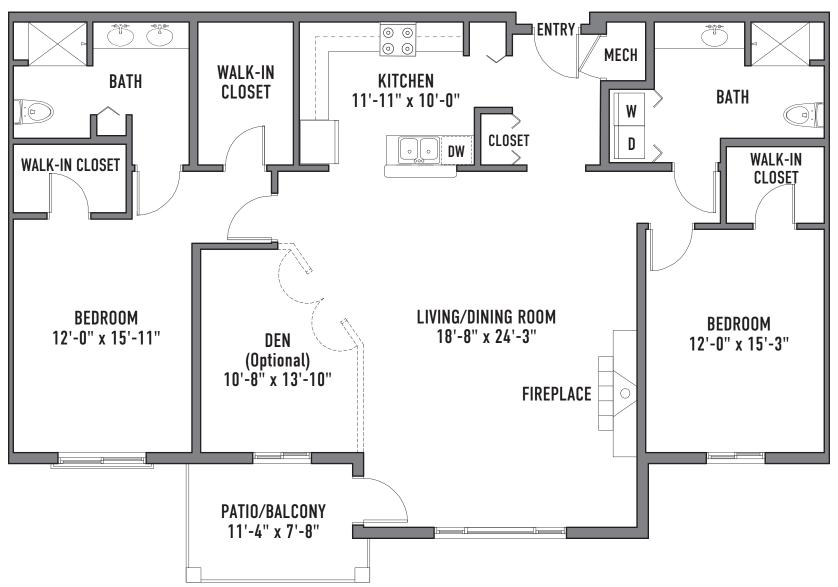

## **GRANADA I**

Two Bedroom + Den - Two Bath - 1,807 Square Feet

13500 N. Rancho Vistoso Blvd., Tucson, AZ 85755 • (520) 878.2612

Plans and specifications are subject to change without notice. Areas are approximate.