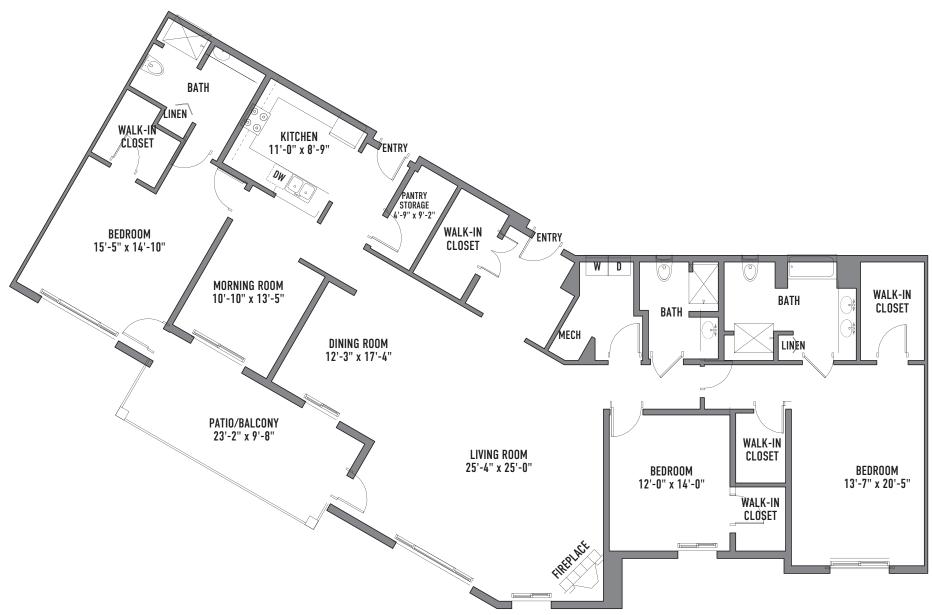

## **PORTOFINO II**

Three Bedroom + Den - Three Bath - 2,931 Square Feet

13500 N. Rancho Vistoso Blvd., Tucson, AZ 85755 • (520) 878.2612

Plans and specifications are subject to change without notice. Areas are approximate.