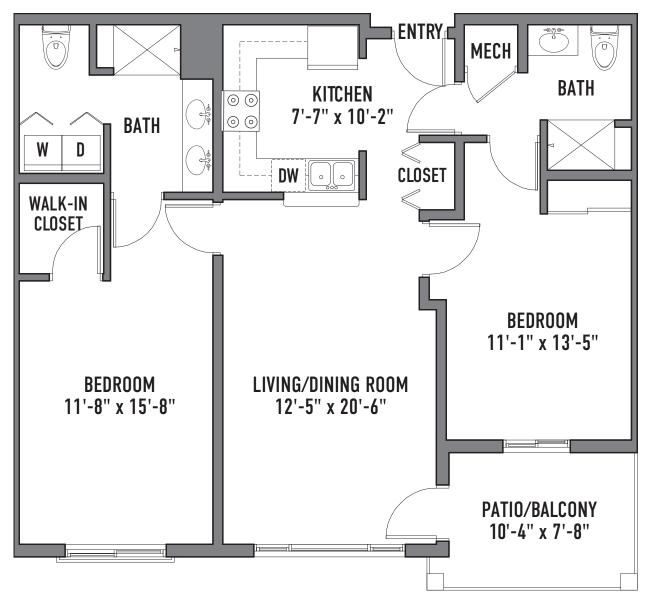

## **BAYONA II**

Two Bedroom - Two Bath - 1,113 Square Feet

**CORDOBA II** 

Two Bedroom - Two Bath - 1,568 Square Feet